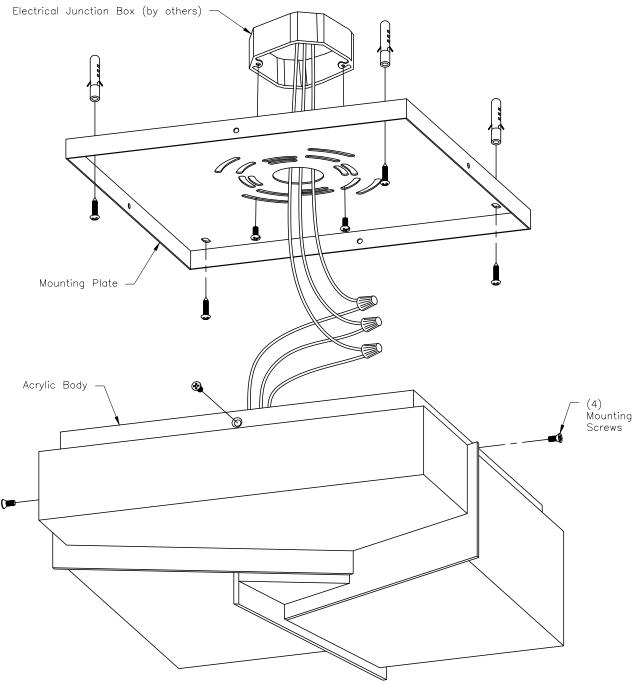

## Fixture Installation:

- A) Secure the Mounting Plate to the electrical junction box (by others). You may use additional mounting hardware, suitable for your ceiling structure, to secure the fixture directly to the ceiling.
- Raise the Acrylic Body of the fixture to the ceiling, and make all necessary electrical connections between the fixture and the electrical junction box: Green/bare copper to ground; White/Blue to White (neutral); Black/Brown to Black (line voltage).
- C) Mate the Acrylic Body with the Mounting Plate, and secure in place using the (4) Screws provided.
- Restore power to the circuit and test fixture operation to complete installation.