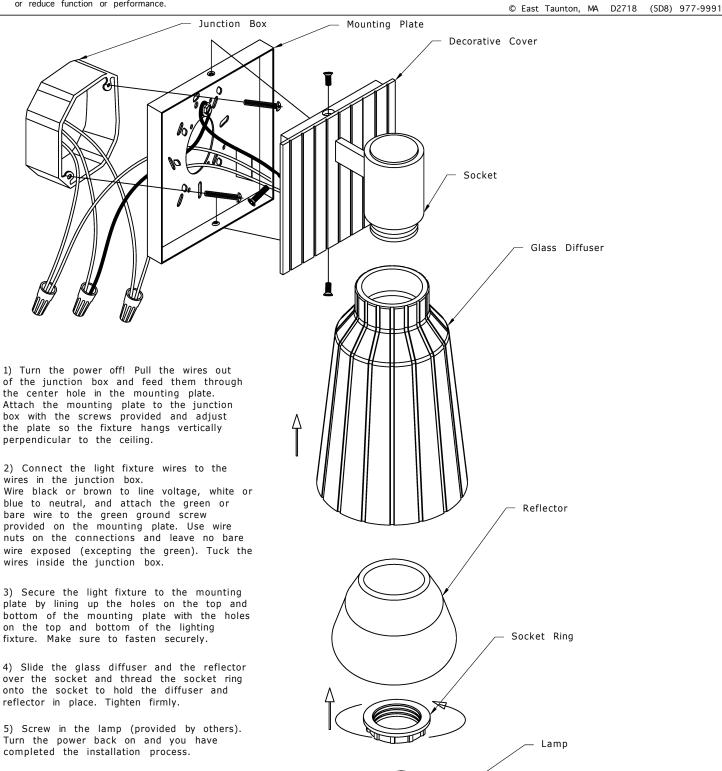

Be sure to read and understand all instruction sheets completely before beginning assembly or installation.

All assembly and installation work must be performed by qualified personnel, in accordance with all applicable national and local building and electrical codes.

• Be aware that the weight of some fixtures may exceed the strength rating of the 4" electrical junction box or other such hardware at your site. In all cases, it is the responsibility of the contractor to properly secure the fixture to the structure, and to provide adequate support for the fixture.

• Due to constant production improvements, details of the design, material or finish may change in any way that will not significantly alter installed appearance or reduce function or performance.



Norwell Lighting

INSTRUCTIONS OD SHEET # SHEET \_1 OF <1

8157-Carnival Sconce Installation DATE: 12/2/2019 8157-A-INST

8157-CARNIVAL SCONCE INSTALLATION