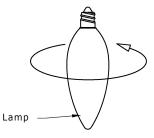

- perpendicular to the ceiling.
- 2) Connect the light fixture wires to the wires in the junction box. Wire black or brown to line voltage, white or blue to neutral, and attach the green or bare wire to the green ground screw provided on the mounting plate. Use wire nuts on the connections and leave no bare wire exposed (excepting the green). Tuck the wires inside the junction box.
- 3) Secure the light fixture to the mounting plate by lining up the holes on the top and bottom of the mounting plate with the holes on the top and bottom of the lighting fixture. Make sure to fasten securely.
- 4) Slide the glass diffuser over the socket and thread the socket ring onto the socket using the socket ring installation tool. Do not over tighten. Screw the lamp (provided by others) into the socket.
- 5) Turn the power back on and you have completed the installation process.