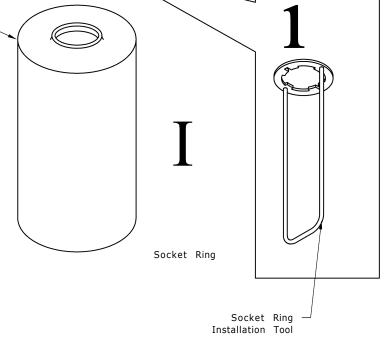

- perpendicular to the ceiling.
- 2) Connect the light fixture wires to the wires in the junction box. Wire black or brown to line voltage, white or blue to neutral, and attach the green or bare wire to the green ground screw provided on the mounting plate. Use wire nuts on the connections and leave no bare wire exposed (excepting the green). Tuck the wires inside the junction box.
- 3) Secure the light fixture to the mounting plate by lining up the holes on the top and bottom of the mounting plate with the holes on the top and bottom of the lighting fixture. Make sure to fasten securely.
- 4) Slide the glass diffuser over the socket and thread the socket ring onto the socket using the socket ring installation tool. Do not over tighten. Screw the lamp (provided by others) into the socket.
- 5) Turn the power back on and you have completed the installation process.