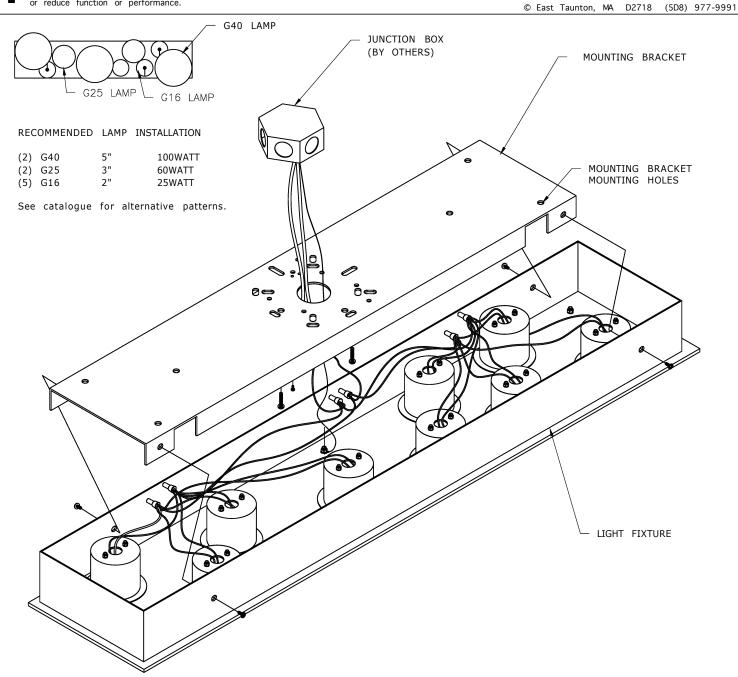

Due to constant production improvements, details of the design, material or finish may change in any way that will not significantly alter installed appearance or reduce functions or performance.

Installation instructions for ceiling and wall mount fixtures.

- 1) Turn off power. Feed wire out of the junction box through the mounting bracket.
- 2) Screw mounting bracket to junction box and also to structure with holes provided on outside of mounting bracket. Make sure mounting bracket is level.
- 3) Connect wires from junction box to light fixture. Black to black-white to white, and attach the green ground wire to the green grounding screw. Use wire nuts on the connections and leave no bare wire exposed(excepting the green).
- 4) Slide light fixture onto light fixture mounting bracket and secure with 4 screws provided.
- 5) Screw in lamps and turn on the power and your installation is complete.