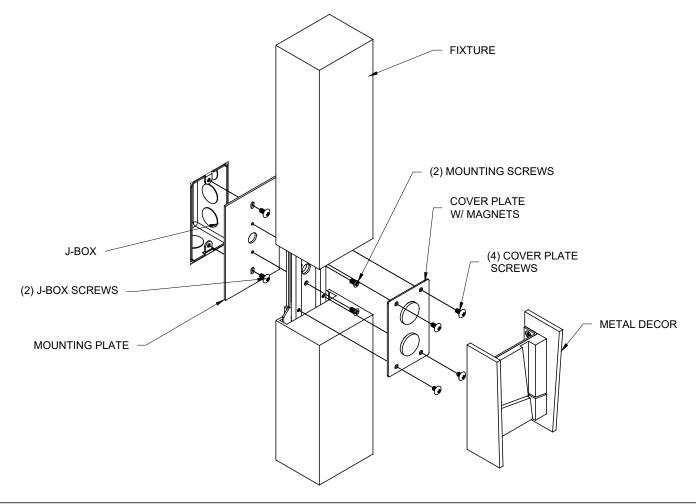

## INSTALLATION OF FIXTURE

- 1) PULL YOUR WIRES FROM J-BOX THRU THE HOLE ON THE MOUNTING PLATE AND ATTACH MOUNTING PLATE TO J-BOX WITH 2 SCREWS.
- 2) CONNECT THE ELECTRICAL WIRES FROM YOUR J-BOX TO THE WIRES FROM THE FIXTURE USING WIRE NUTS. (BLACK TO BLACK, WHITE TO WHITE, GREEN TO GROUND)
- 3) ATTACH THE FIXTURE TO THE MOUNTING PLATE WITH THE (2) MOUNTING SCREWS, ENSURING THAT THE FIXTURE IS VERTICAL AND SQUARE ON THE WALL.
- 4) SECURE THE COVER PLATE TO THE FIXTURE WITH (4) COVER PLATE SCREWS. WHEN ATTACHING THE COVER PLATE THE MAGNETS SHOULD BE FACING YOU. PER DIAGRAM BELOW.
- 5) SNAP ON THE METAL DECOR TO COVER PLATE W/ MAGNETS.

NOTE: METAL DECOR IS HELD IN PLACE BY MAGNETS.

- Be sure to read and understand all instruction sheets completely before beginning assembly or installation.
  Be sure the power is turned off by either by removing the fuse or closing the circuit breaker.
- All assembly and installation work must be in accordance with National, State and Local electrical codes. We strongly advise using a licensed electrician.
- Be aware that the weight of some fixtures may exceed the strength rating of the 4" electrical junction box or other such hardware at your site. In all cases, it is the responsibility of the contractor to properly secure the fixture to the structure, and to provide adequate support for the fixture.