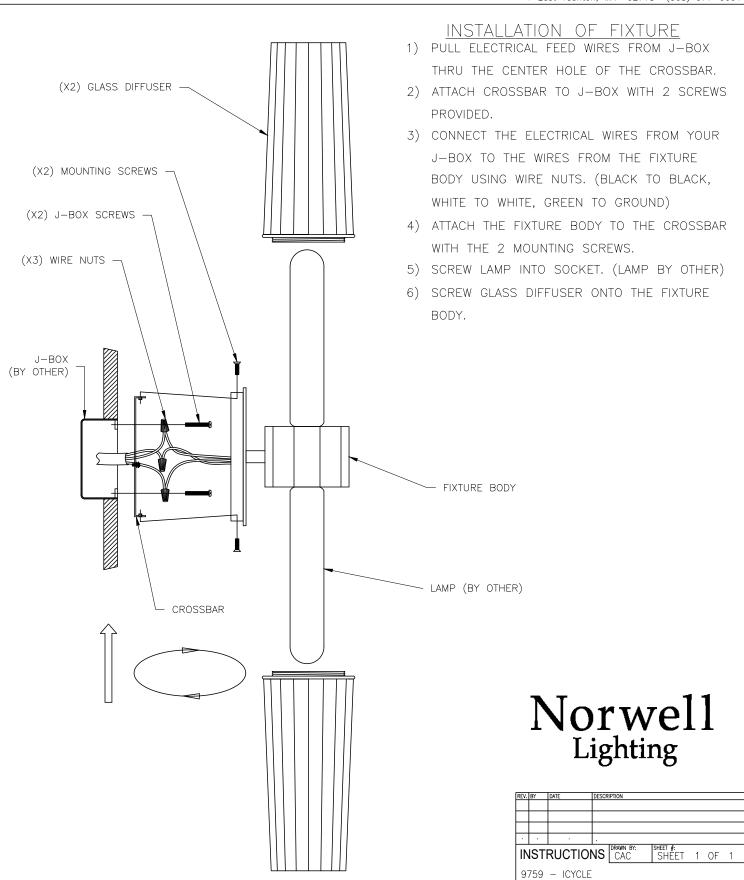

- Be sure to read and understand all instruction sheets completely before beginning assembly or installation.
- All assembly and installation work must be performed by qualified personnel, in accordance with all applicable national and local building and electrical codes.
  Be aware that the weight of some fixtures may exceed the strength rating of the 4" electrical junction box or other such hardware at your site. In all cases, it is the responsibility of the contractor to properly secure the fixture to the structure, and to provide adequate support for the fixture.
  Due to constant production improvements, details of the design, material or finish may change in any way that will not significantly alter installed appearance
- © East Taunton, MA 02718 (508) 977-9991