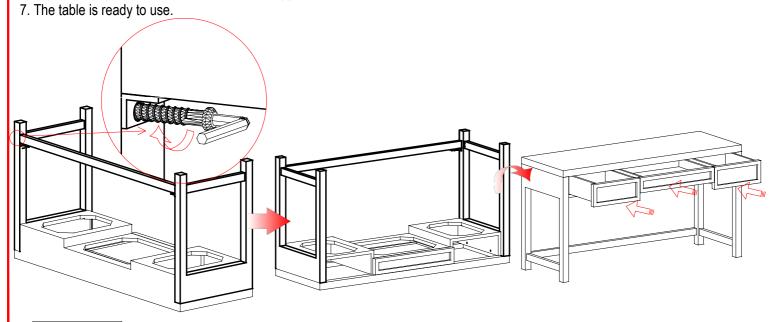

- 5. Set Allen bolts to join wooden legs and Wooden stretcher, then fasten allen bolt with allen key.
- 6. Flip over the product, Set the drawer in the Upper box.

CHECKED BY:

- This item is knocked down. please DON'T slide this item, Lift it to avoid damage.
  Do not over tighten. It will cause the screw to break or get loose.
  assembly is done by a minimum of 2 strong people