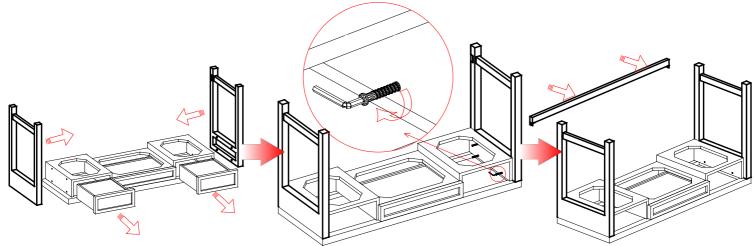

## **ASSEMBLY STEPS**

- 1. Remove the drawer from the upper box
- 2. Set wooden legs on the side of Upper box as coded with sticker as shown.
- 3. Set Allen bolts to join wooden legs and Upper box, then fasten allen bolt with allen key.
- 4. Set wooden Stretcher on the side of Wooden legs as coded with sticker as shown.

- 5. Set Allen bolts to join wooden legs and Wooden stretcher, then fasten allen bolt with allen key.
- 6. Flip over the product, Set the drawer in the Upper box.

CHECKED BY:

- This item is knocked down. please DON'T slide this item, Lift it to avoid damage.
  Do not over tighten. It will cause the screw to break or get loose.
  assembly is done by a minimum of 2 strong people