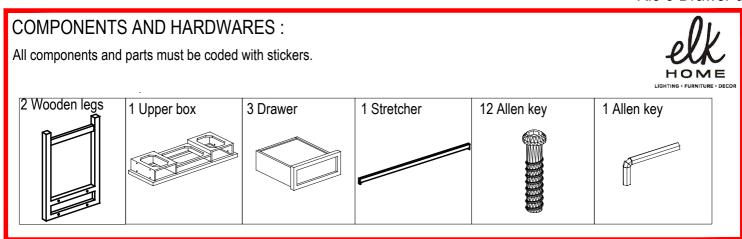

SKU CODE: S0075-9960

## **ASSEMBLY INSTRUCTION**

Rio 3 Drawer desk



## **ASSEMBLY STEPS**

- 1. Remove the drawer from the upper box
- 2. Set wooden legs on the side of Upper box as coded with sticker as shown.
- 3. Set Allen bolts to join wooden legs and Upper box, then fasten allen bolt with allen key.
- 4. Set wooden Stretcher on the side of Wooden legs as coded with sticker as shown.



- 5. Set Allen bolts to join wooden legs and Wooden stretcher, then fasten allen bolt with allen key.
- 6. Flip over the product, Set the drawer in the Upper box.



CHECKED BY:

- This item is knocked down. please DON'T slide this item, Lift it to avoid damage.
  Do not over tighten. It will cause the screw to break or get loose.
  assembly is done by a minimum of 2 strong people