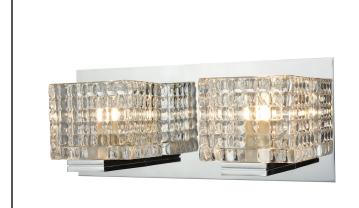

## **FEATURES**

Finish: Chrome Shade/Glass: Clear

Outdoor

### SAFETY FEATURES

**UL/CSA** 

Category: Indoor Lighting

Item Number: **BV2312-0-15** 

Collection: Chastain

UPC Code: **060646075053** 

Description: Chastain 2 Light Vanity In Chrome And

**Clear Glass** 

What does light wear when it goes out for the evening? Exactly. Introducing our Chastain Series vanities. A sparkling aria of clear glass cubes reflecting across the face of Polished Chrome hardware. Indoor use only.