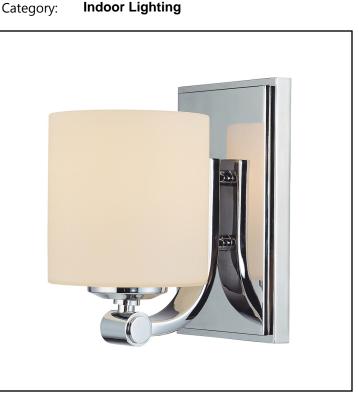

# **FEATURES**

Finish: Chrome Shade/Glass: White Opal Outdoor

# SAFETY FEATURES

UL/CSA

| Item Number: | BV851-10-15                                         |
|--------------|-----------------------------------------------------|
| Collection:  | Slide                                               |
| UPC Code:    | 060646056090                                        |
| Description: | Slide 1 Light Vanity In Chrome And White Opal Glass |

The elegance and sophistication of the Slide bath and vanity family is sure to make any bathroom space one to be proud of. The slender design with incredible detail makes this a showcase fixture! Available in single, double, triple, and quad light options