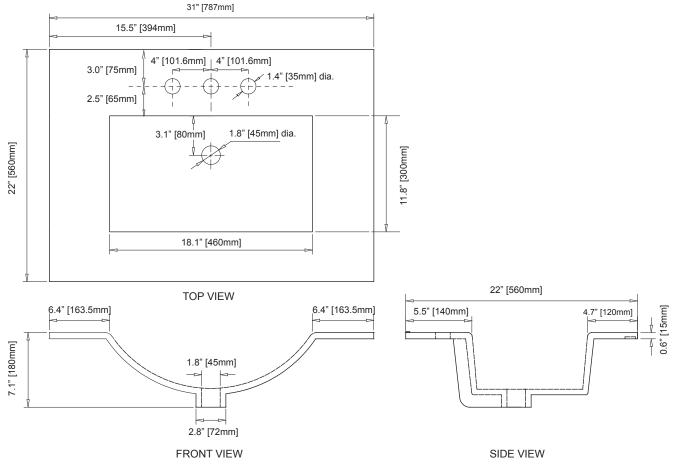

## **FEATURES**

- Glossy Vitreous China finish
- Rear overflow with square integral bowl
- Also available in four standard sizes 25", 31", 37" and 49"
- Rear drip guard
- Top pre-cut for 8" widespread faucet and standard drain outlet

### NOMINAL DIMENSIONS

31" Width x 22" Depth

### **PRODUCT DIAGRAM**

**CHINA VANITY T** 

SPECIFICATION SHEET

31" TOP WITH SQUARE BOWL

**CST310WT-3** 

01.2017