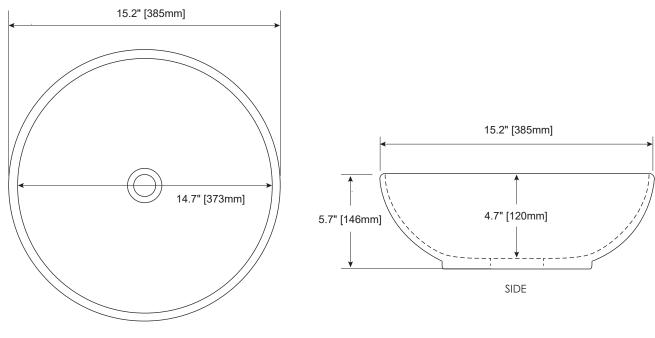

## NOMINAL DIMENSIONS

15.2" Width x 15.2" Depth x 5.7" Height

## **PRODUCT DIAGRAM**

\* Please note that all stated sizes are nominal and may vary slightly within the normal range of tolerances. Measurements were taken to outside edges.