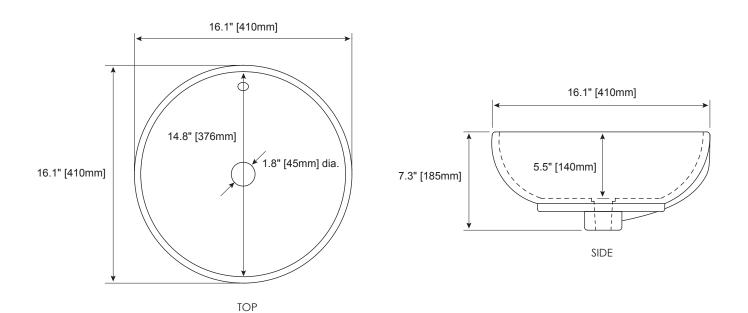

Diameter x 7.3" Height

### SPECIFIED MODEL

| 0 |               |
|---|---------------|
|   | $\mathcal{A}$ |
|   | _             |
|   |               |
|   |               |
|   |               |
|   |               |

| MODEL    | DESCRIPTION                 | COLORS / FINISHES |
|----------|-----------------------------|-------------------|
| CVE160RD | Round Vitreous China Vessel | □ White           |

| RECOMMENDED COMPONENTS |                                           |                                                 |
|------------------------|-------------------------------------------|-------------------------------------------------|
| UM110BN / CP           | Ryvyr Umbrella Pop-up Drain with Overflow | <ul><li>Brushed Nickel</li><li>Chrome</li></ul> |

# **PRODUCT DIAGRAM**