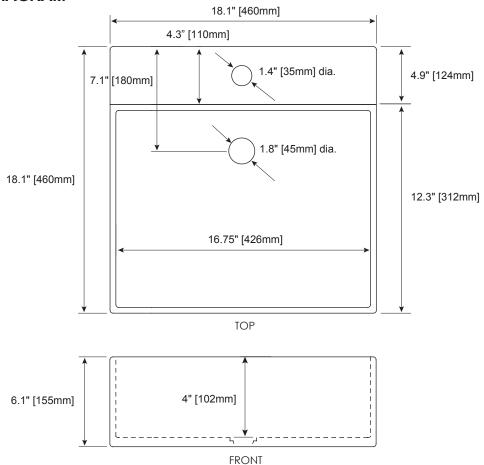

## **NOMINAL DIMENSIONS**

■ 18.1" Width x 18.1" Depth x 6.1" Height

## PRODUCT DIAGRAM

<sup>\*</sup> Please note that all stated sizes are nominal and may vary slightly within the normal range of tolerances. Measurements were taken to outside edges.