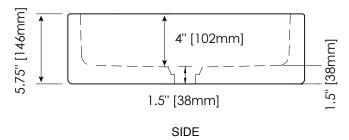

## **NOMINAL DIMENSIONS**

■ 19" Width x 19" Depth x 5 3/4" Height

# **PRODUCT DIAGRAM**

<sup>\*</sup> Please note that all stated sizes are nominal and may vary slightly within the normal range of tolerances. Measurements were taken to outside edges.