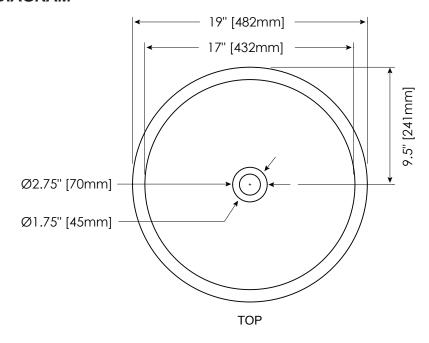

## **NOMINAL DIMENSIONS**

■ 19" Width x 19" Depth x 5 3/4" Height

# **PRODUCT DIAGRAM**

<sup>\*</sup> Please note that all stated sizes are nominal and may vary slightly within the normal range of tolerances. Measurements were taken to outside edges.