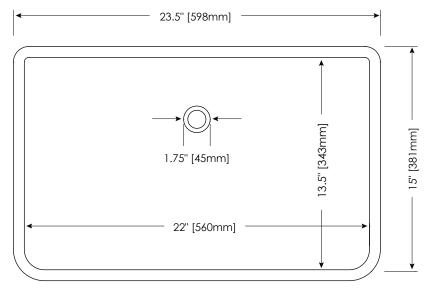

## **NOMINAL DIMENSIONS**

■ 23 1/2" Width x 15" Depth x 5 1/8" Height

| MODEL    | DESCRIPTION                           | COLORS / FINISHES |
|----------|---------------------------------------|-------------------|
| CVE237RC | 23" Rectangular Vitreous China Vessel | □ White           |

## **PRODUCT DIAGRAM**

TOP

<sup>\*</sup> Please note that all stated sizes are nominal and may vary slightly within the normal range of tolerances. Measurements were taken to outside edges.