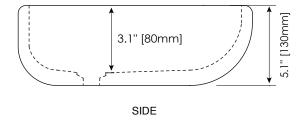

## **NOMINAL DIMENSIONS**

■ 23 1/2" Width x 15" Depth x 5 1/8" Height

| MODEL    | DESCRIPTION                           | COLORS / FINISHES |
|----------|---------------------------------------|-------------------|
| CVE237RC | 23" Rectangular Vitreous China Vessel | □ White           |

## **PRODUCT DIAGRAM**

TOP

<sup>\*</sup> Please note that all stated sizes are nominal and may vary slightly within the normal range of tolerances. Measurements were taken to outside edges.