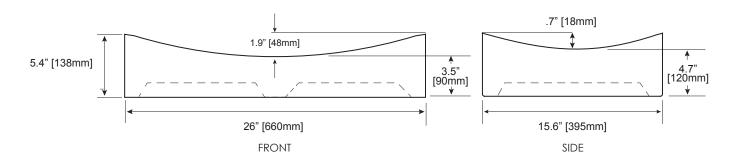

## **NOMINAL DIMENSIONS**

■ 26" Width x 15.6" Depth x 5.4" Height

# **PRODUCT DIAGRAM**

<sup>\*</sup> Please note that all stated sizes are nominal and may vary slightly within the normal range of tolerances. Measurements were taken to outside edges.