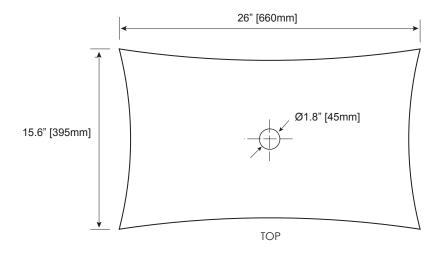

## **NOMINAL DIMENSIONS**

■ 26" Width x 15.6" Depth x 5.4" Height

# **PRODUCT DIAGRAM**

<sup>\*</sup> Please note that all stated sizes are nominal and may vary slightly within the normal range of tolerances. Measurements were taken to outside edges.