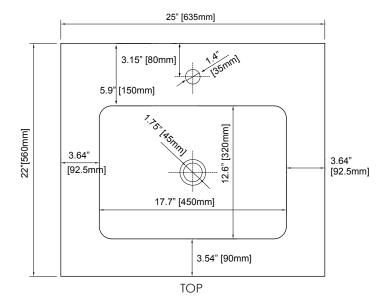

## **NOMINAL DIMENSIONS**

■ 25" Width x 22" Depth

#### PRODUCT DIAGRAM

<sup>\*</sup> Please note that all stated sizes are nominal and may vary slightly within the normal range of tolerances. Measurements were taken to outside edges.