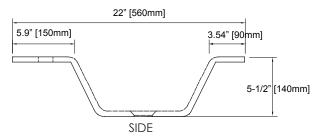

## **NOMINAL DIMENSIONS**

■ 25" Width x 22" Depth

#### PRODUCT DIAGRAM

<sup>\*</sup> Please note that all stated sizes are nominal and may vary slightly within the normal range of tolerances. Measurements were taken to outside edges.