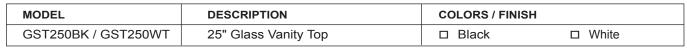

# SPECIFICATION SHEET GLASS VANITY TOP

25" TOP WITH INTEGRAL SQUARE BOWL GST250BK | GST250WT

## **COLORS / FINISH**

■ BK: Black WT: White