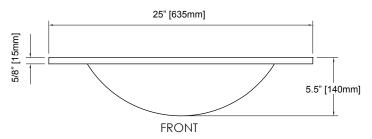

## **NOMINAL DIMENSIONS**

■ 25" Width x 22" Depth

#### PRODUCT DIAGRAM

<sup>\*</sup> Please note that all stated sizes are nominal and may vary slightly within the normal range of tolerances. Measurements were taken to outside edges.