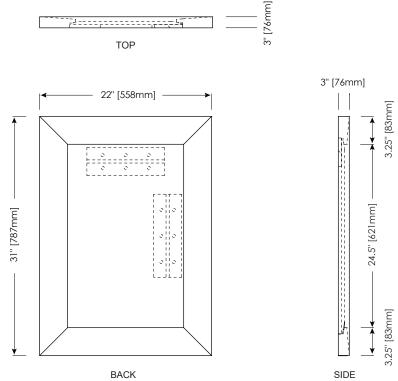

# **PRODUCT DIAGRAM**

\* Please note that all stated sizes are nominal and may vary slightly within the normal range of tolerances. Measurements were taken to outside edges.

#### NOMINAL DIMENSIONS

22" Width x 3" Depth x 31" Height