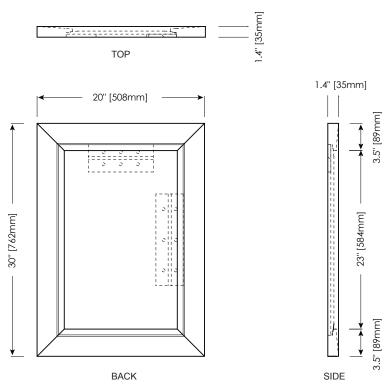

# **PRODUCT DIAGRAM**

\* Please note that all stated sizes are nominal and may vary slightly within the normal range of tolerances. Measurements were taken to outside edges.

# NOMINAL DIMENSIONS

20" Width x 1.4" Depth x 30" Height