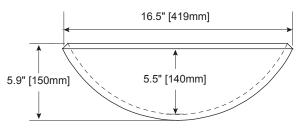

### NOMINAL DIMENSIONS

• 16.5" Diameter x 5.9" Height

# **PRODUCT DIAGRAM**

SIDE