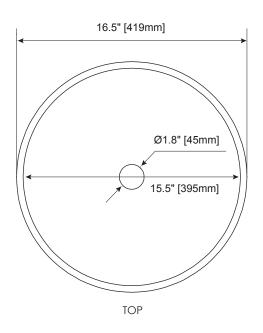

### NOMINAL DIMENSIONS

• 16.5" Diameter x 5.9" Height

# **PRODUCT DIAGRAM**

SIDE