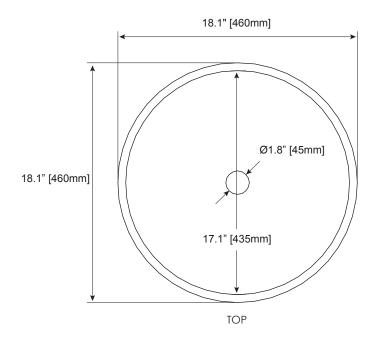

#### NOMINAL DIMENSIONS

■ 18.1" Diameter x 4.75" Height

# **PRODUCT DIAGRAM**

<sup>\*</sup> Please note that all stated sizes are nominal and may vary slightly within the normal range of tolerances. Measurements were taken to outside edges.