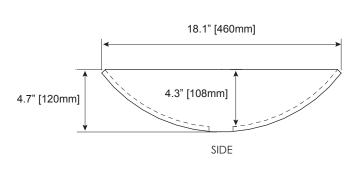

#### NOMINAL DIMENSIONS

■ 18.1" Diameter x 4.75" Height

# **PRODUCT DIAGRAM**

<sup>\*</sup> Please note that all stated sizes are nominal and may vary slightly within the normal range of tolerances. Measurements were taken to outside edges.