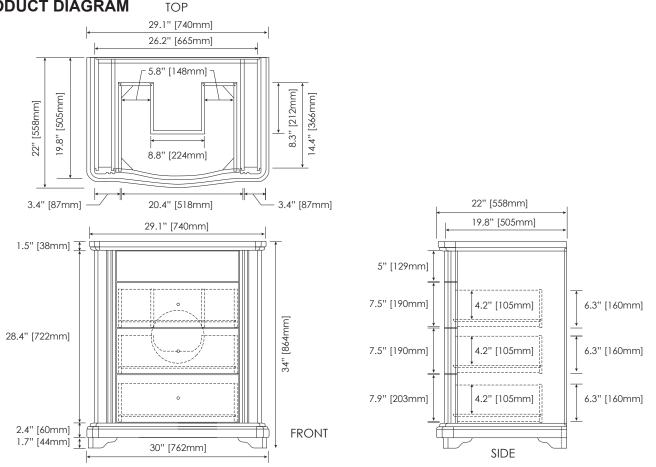

## NOMINAL DIMENSIONS

30" Width x 21.5" Depth x 34" Height

## **PRODUCT DIAGRAM**

06.2017