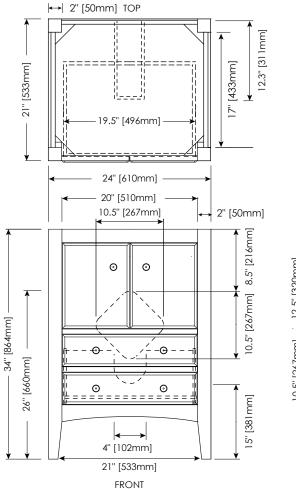

# **NOMINAL DIMENSIONS**

■ 24" Width x 21" Depth x 34" Height

### PRODUCT DIAGRAM

\* Please note that all stated sizes are nominal and may vary slightly within the normal range of tolerances. Measurements were taken to outside edges.

SIDE