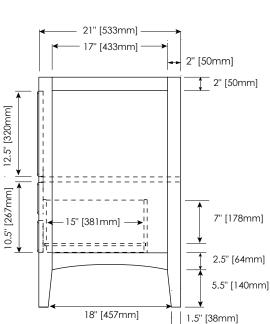

# **NOMINAL DIMENSIONS**

■ 24" Width x 21" Depth x 34" Height

### PRODUCT DIAGRAM

\* Please note that all stated sizes are nominal and may vary slightly within the normal range of tolerances. Measurements were taken to outside edges.

SIDE