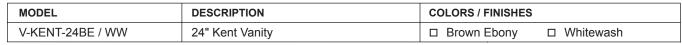

SPECIFICATION SHEET

KENT

VANITY
V-KENT-24BE / WW

## **COLORS / FINISHES**

■ BE: Brown Ebony ■ WW: Whitewash