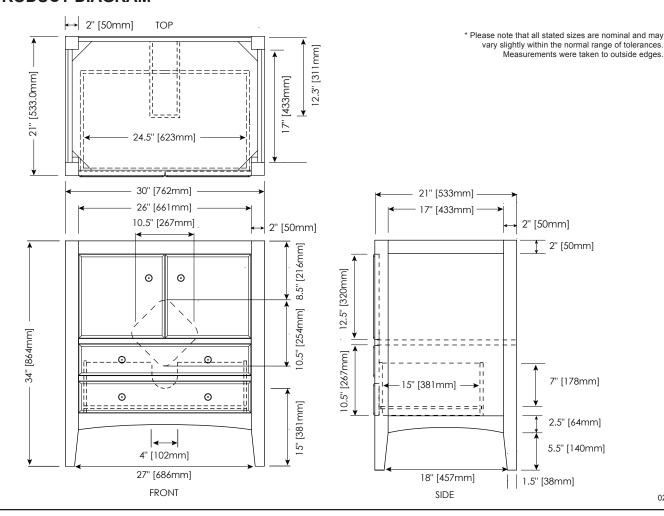

### PRODUCT DIAGRAM

02.2017

# **NOMINAL DIMENSIONS**

■ 30" Width x 21" Depth x 34" Height