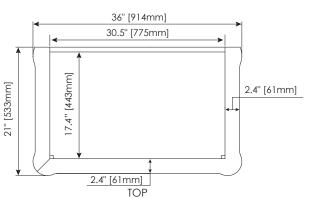

## **NOMINAL DIMENSIONS**

■ 36" Width x 21" Depth x 34" Height

\* Please note that all stated sizes are nominal and may vary slightly within the normal range of tolerances. Measurements were taken to outside edges.

06.2017