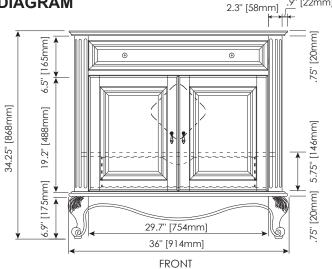

## **NOMINAL DIMENSIONS**

■ 36" Width x 21" Depth x 34" Height

\* Please note that all stated sizes are nominal and may vary slightly within the normal range of tolerances. Measurements were taken to outside edges.

06.2017