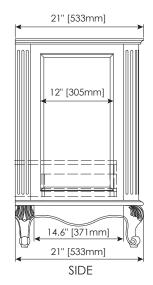

## **NOMINAL DIMENSIONS**

■ 36" Width x 21" Depth x 34" Height

\* Please note that all stated sizes are nominal and may vary slightly within the normal range of tolerances. Measurements were taken to outside edges.

06.2017