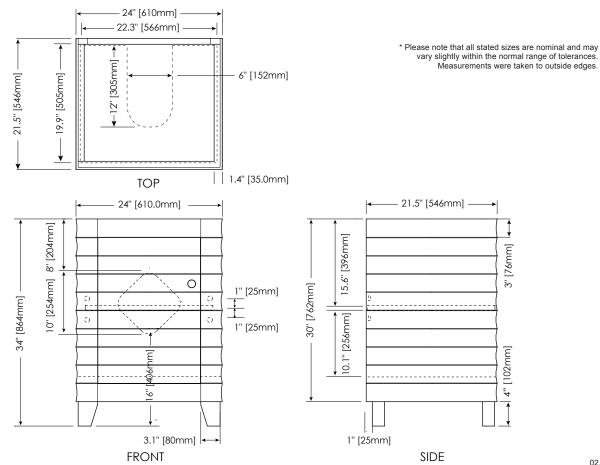

in 24" and 42" widths
- Rich, Dark Espresso finish
- Complemented by matching mirrors

## **COLORS / FINISHES**

DE: Dark Espresso

## NOMINAL DIMENSIONS

24" Width x 21.5" Depth x 34" Height

## SPECIFIED MODEL

| MODEL       | DESCRIPTION     | COLORS / FINISHES |
|-------------|-----------------|-------------------|
| V-WAVE-24DE | 24" WAVE Vanity | Dark Espresso     |

|  | RECOMMENDED COMPONENTS |                         |                       |
|--|------------------------|-------------------------|-----------------------|
|  | M-WAVE-24DE            | 24" WAVE Mirror         | Dark Espresso         |
|  | Counter Top            | 25" Standard Vanity Top |                       |
|  | Drain Kit              | Ryvyr Umbrella Drain    | Brushed Nickel Chrome |

# **PRODUCT DIAGRAM**